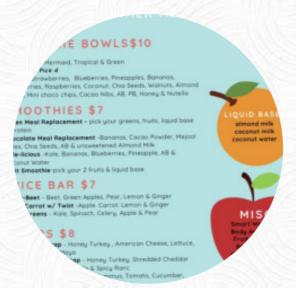

## Popsy Menu

Soft drinks

**JUICE** 

Milchshakes

**SMOOTHIE** 

Breakfast Menu

**GRANOLA** 

**Popular Items** 

**SMOOTHIES** 

**Specialty Drinks** 

**PEACH** 

Super Foods

**AVOCADO TOAST** 

## Popsy Menu