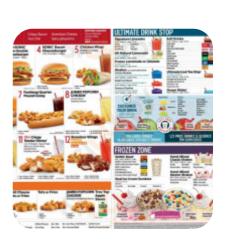

nother snack, Forbreakfast a hearty brunch is offered here.

# Sonic Drive-in Menu



## Sandwiches & Hot Paninis

**CHEESE BURGER** 

## Snacks

**MOZZARELLA STICKS** 

#### Dessert

**MILKSHAKES** 

# French Fries

**TATER TOTS** 

## Mexican Food

**EMPANADAS** 

#### Side Stars

**HOT DOG** 

# **Drinks**

**DRINKS** 

#### Double Down

**TOTS** 

## Sandwiches

CRISPY CHICKEN SANDWICH
CHICKEN SANDWICH

## Chicken

POPCORN CHICKEN
CRISPY CHICKEN

# Ingredients Used

CHICKEN
MOZZARELLA PASTA

# These types of dishes are being served



# Sonic Drive-in Menu



# Sonic Drive-in

319 Broadway, Hartsville I-37074, United States

**Opening Hours:** 

Monday 06:00-21:00 Tuesday 06:00-21:00 Wednesday 06:00-21:00 Thursday 06:00-21:00 Friday 06:00-21:00 Saturday 06:00-21:00 Sunday 06:00-21:00