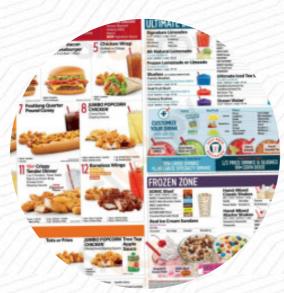

# Sonic Drive-in Menu

https://menulist.menu 319 Broadway, Hartsville I-37074, United States +16153742776 - https://locations.sonicdrivein.com

A comprehensive menu of Sonic Drive-in from <u>Hartsville</u> covering all 17 dishes and drinks can be found here on the food list. For changing offers, please get in touch via phone or use the contact details provided on the website. What <u>User</u> likes about Sonic Drive-in:

# Sonic Drive-in Menu