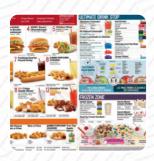

# Sonic Drive-in Menu

https://menulist.menu 319 Broadway, Hartsville I-37074, United States +16153742776 - https://locations.sonicdrivein.com

A comprehensive menu of Sonic Drive-in from <u>Hartsville</u> covering all 17 dishes and drinks can be found here on the food list. For changing offers, please get in touch via phone or use the contact details provided on the website. What <u>User</u> likes about Sonic Drive-in:

# Sonic Drive-in Menu