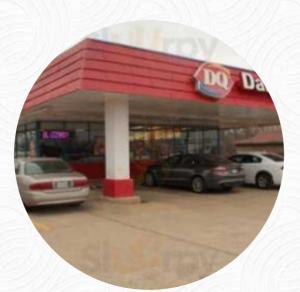

# **Dairy Queen Menu**

<u>https://menuweb.menu</u> 2789 Interstate Highway 20, Van I-75790-4465, United States +19039638621 - https://dqtyler.com/? y\_source=1\_MjkzMzg5MzUtNjMwLWxvY2F0aW9uLndlYnNpdGU%3D

# **Dairy Queen**

Made with menuweb.menu

2789 Interstate Highway 20, Van I-75790-4465, United States

**Opening Hours:** Monday 10:00-22:00 Tuesday 10:00-22:00 Wednesday 10:00-22:00 Thursday 10:00-22:00 Friday 10:00-23:00 Saturday 10:00-23:00 Sunday 10:00-22:00