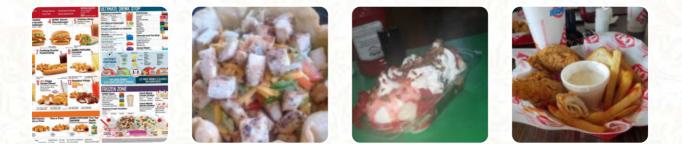

Can count on Sonic to be consistent. Service: Take out Meal type: Lunch Price per person: \$20–30 Food: 5 Service: 5 Atmosphere: 5 Recommended dishes: Hamburger, Mozzarella Sticks, Fries <u>read more</u>. In beautiful weather you can even be served in the outdoor area, And into the accessible spaces also come clientele with wheelchairs or physiological disabilities. What <u>Jeffrey Veilleux</u> doesn't like about Sonic Drive-in: Horrible food. No service, only 2 people working, the stalls are NEVER open, the app doesn't work because nobody is working Service: Take out Meal type: Breakfast Price per person: \$10–20 Food: 1 Service: 1 Atmosphere: 1 <u>read more</u>. If you're in a hurry and need something quick, you can get delectable <u>Fast-Food</u> <u>menus to your taste</u> from Sonic Drive-in in Haskell, prepared for you in short time, In the morning they serve a tasty breakfast here. If you have little appetite, you can treat yourself to one of the delicious **sandwiches**, a small salad or another snack.