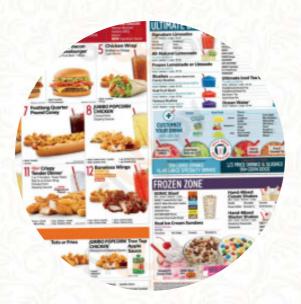

#### Sonic Drive-in Menu

https://menulist.menu 1402 N. E Avenue, Haskell I-79521, United States +19408648533 - https://locations.sonicdrivein.com/tx/haskell/1402-n--e-avenue.html

On this site, you can find the **complete** <u>menu</u> of **Sonic Drive-in** from Haskell. Currently, there are *18* dishes and drinks up for grabs. For seasonal or weekly deals, please contact the owner of the restaurant directly. You can also contact them through their website. What <u>Roy Wilson</u> likes about Sonic Drive-in:

Can count on Sonic to be consistent. Service: Take out Meal type: Lunch Price per person: \$20–30 Food: 5 Service: 5 Atmosphere: 5 Recommended dishes: Hamburger, Mozzarella Sticks, Fries <u>read more</u>. In beautiful weather you can even be served in the outdoor area, And into the accessible spaces also come clientele with wheelchairs or physiological disabilities. What <u>Jeffrey Veilleux</u> doesn't like about Sonic Drive-in: Horrible food. No service, only 2 people working, the stalls are NEVER open, the app doesn't work because nobody is working Service: Take out Meal type: Breakfast Price per person: \$10–20 Food: 1 Service: 1 Atmosphere: 1 <u>read more</u>. If you're in a hurry and need something quick, you can get delectable <u>Fast-Food</u> <u>menus to your taste</u> from Sonic Drive-in in Haskell, prepared for you in short time, In the morning they serve a tasty breakfast here. If you have little appetite, you can treat yourself to one of the delicious **sandwiches**, a small salad or another snack.