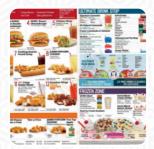

# Sonic Drive-in Menu

https://menuweb.menu 1001 Highway 80, Haughton I-71037, United States +13189491025 - https://locations.sonicdrivein.com/la/haughton/1001-highway-80.html









# Sonic Drive-in Menu



## Burger

**CHEESEBURGER** 

#### **Side Dishes**

**TOTS** 

#### **Snacks**

**MOZZARELLA STICKS** 

## Starters & Salads

**FRENCH FRIES** 

#### **Drinks**

**DRINKS** 

STRAWBERRY LEMONADE

#### **Mexican Dishes**

**BURRITO** 

#### **BREAKFAST BURRITO**

# These Types Of Dishes Are Being Served

**BURGER** 

**PANINI** 

## **Soft Drinks**



# **Ingredients Used**

**CHEESE** 

**CHILI** 

**MOZZARELLA** 

# Sonic Drive-in

1001 Highway 80, Haughton I-71037, United States

#### **Opening Hours:**

Monday 07:00-23:00 Tuesday 07:00-23:00 Wednesday 07:00-23:00 Thursday 07:00-23:00 Friday 07:00-23:00 Saturday 07:00-23:00 Sunday 07:00-23:00

Made with menuweb.menu