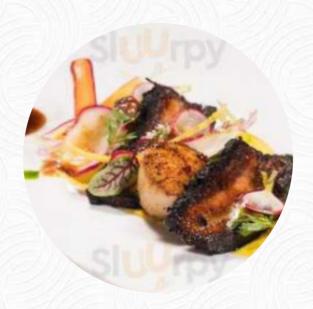

## Portsmith Menu

| Salads                  |          | Seafood                       |        |
|-------------------------|----------|-------------------------------|--------|
| MIXED VEGETABLES        |          | CHARRED SHRIMP COCKTAIL       | \$14.0 |
| Appetizers              |          | SHUCKED OYSTERS               | \$18.0 |
| CHILLED SEAFOOD PLATTER | \$135.0  | Bloody Mary                   |        |
| 0.44                    |          | BLACKWATER BAY                | \$12.0 |
| Spirits                 |          | BACKPORCH                     | \$13.0 |
| CALIFORNIAN             | \$10.0   | _                             |        |
|                         |          | Brunch                        |        |
| Option 2                |          | FRIED FISH AND WAFFLE         | \$16.0 |
| FOIE GRAS TOAST         | \$18.0   | HERB-CURED LOX                | \$17.0 |
| _                       |          | PORTSMITH OMELETTE            | \$15.0 |
| Zuke                    |          | KING CRAB AND EGGS            | \$16.0 |
| UNI TOAST               | \$14.0   | PORTSMITH TRADITIONAL         | \$14.0 |
| French Toast and Crepe  | <b>4</b> | PORTSMITH DOUBLE CHEESEBURGER | \$12.0 |
| SWEET POTATO PANCAKES   | \$9.0    | DOUBLE BLACK BEAN BURGER      | \$13.0 |
|                         | ψ3.0     | KING CRAB BUN                 | \$23.0 |