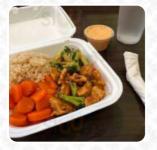

Your chicken and steak combo is amazing! And they have the best sweet carrots and are not stinging with their white sauce. Love this place! They are also very friendly every time, no matter how busy they are. <a href="read more.tasty sushi">read more.tasty sushi</a> (e.g., Nigiri and Inside-Out), as well as in many other variations, are prepared for you by Japan Express from Batesburg, with fresh ingredients like fish, vegetables and meat.

## Ingredients Used

CHICKEN
CARROTS
SCALLOPS

**MUSHROOMS** 

**EGG** 

**SHRIMP** 

**BROCCOLI** 

**TERIYAKI** 

**VEGETABLES** 