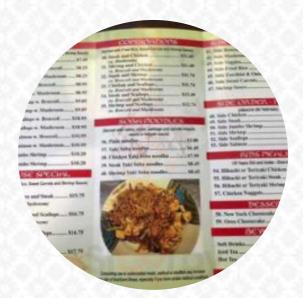

# Japan Express Menu

#### Sushi Rolls

**SUSHI** 

#### Chicken

**CHICKENWINGS** 

### For the small hunger

**EGG ROLL** 

## **Chicken Wings**

**WINGS** 

#### Fried Rice

**FRIED RICE** 