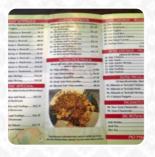

# Japan Express Menu

#### Sushi Rolls

**SUSHI** 

#### Chicken

**CHICKENWINGS** 

### For the small hunger

**EGG ROLL** 

## **Chicken Wings**

**WINGS** 

#### Fried Rice

**FRIED RICE** 