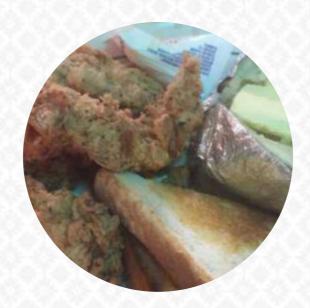

I stopped here for lunch. There are many daily specialties and a complete menu. I had the chicken roasted steak flour. It was cooked for perfection and delicious. The staff was very friendly and helpful. I am happy to visit this restaurant again in the future. Thanks for a pleasant culinary experience! <a href="read more">read more</a>. Mount Ida Cafe from Mount Ida is the perfect place if you want to sample delightful American courses like burgers or barbecue, And of course, you should also try the *scrumptious burgers*, with sides such as fries, salads, or wedges served. It should not be forgotten that there is a extensive variety of **coffee and tea specialties** in this restaurant, The <a href="meat">meat</a> is freshly prepared here on an open flame.