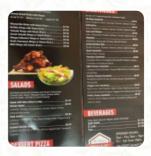

#### Milano's Pizza Menu

https://menulist.menu 225 N Mason St, Bowie I-76230-5023, United States +19408721900 - https://www.ordermilanospizzam.com/

Here you can find the menu of Milano's Pizza in Bowie. At the moment, there are **17** menus and drinks on the food list. You can inquire about *changing offers* via phone. What <u>User</u> likes about Milano's Pizza:

Best pizza in Bowie, TX. Always freshened, delivery, Dine in collection. The menu is full of other options beside pizza, such as pasta, salads, sandwiches etc. You have done a buffet/salad bar for. <u>read more</u>. The premises in the restaurant are wheelchair accessible and can also be used with a wheelchair or physical limitations, Depending on the weather, you can also sit outside and eat and drink. At Milano's Pizza in Bowie, <u>crispy pizza</u> is baked oven-fresh using a time-honored method, In addition, the cocktail menu that is offered in this established eatery is impressive. It offers a wide diversity of beers from the region and the whole world. Sometimes you may not want to consume a lot, in this case one of the fine sandwiches, a small salad or another snack is just right, At the bar, you can relax with a **cool beer** or other alcoholic and non-alcoholic drinks.