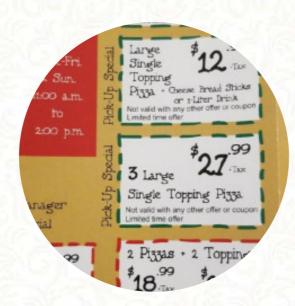

#### Milano's Pizza Menu

https://menulist.menu 225 N Mason St, Bowie I-76230-5023, United States +19408721900 - https://www.ordermilanospizzam.com/

Here you can find the menu of Milano's Pizza in Bowie. At the moment, there are **17** menus and drinks on the food list. You can inquire about *changing offers* via phone. What <u>User</u> likes about Milano's Pizza: