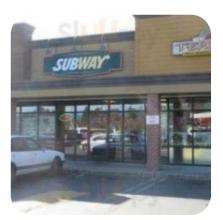

#### Subway Menu

https://menulist.menu 215 Whitesell St, Orting I-98360, United States +13608930388

On this site, you can find the *complete <u>menu</u> of Subway* from <u>Orting</u>. Currently, there are **17** menus and drinks available. For <u>seasonal or weekly deals</u>, please contact the restaurant owner directly. You can also contact them through their website. What <u>David Devonshire</u> likes about Subway:

## Subway Menu

215 Whitesell St, Orting I-98360, United States **Opening Hours:** 

Monday 08:30-21:30 Tuesday 08:30-21:30 Wednesday 08:30-21:30 Thursday 08:30-21:30 Friday 08:30-21:30 Saturday 08:30-21:30 Sunday 08:30-21:30