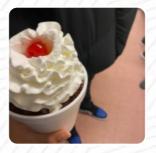

### Crescent Ridge Dairy Menu

https://menulist.menu 355 Bay Rd, Sharon I-02067-1367, United States +17817842740 - http://crescentridge.com/





Here you can find the menu of Crescent Ridge Dairy in Sharon. At the moment, there are 17 courses and drinks on the card. You can inquire about **changing offers** via phone. What <u>User</u> likes about Crescent Ridge Dairy: Great. I love this place. Ice is produced locally. Although prices are expensive, it is worth it. 2 ice cone run about \$15, so bring this wallet full. But the best part is the seat around the farm animals. It is fun to observe cows and observe how the children react to see live animals while enjoying an ice cone <u>read more</u>. In pleasant weather you can even have something in the outdoor area, And into the accessible spaces also come guests with wheelchairs or physiological disabilities. What <u>User</u> doesn't like about Crescent Ridge Dairy:

Good ice cream,