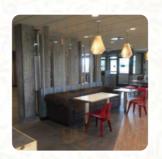

## Mcdonald's

500 State Route 103, Bluffton I-45817, United States

**Opening Hours:** 

Monday 05:00-22:00 Tuesday 05:00-22:00 Wednesday 05:00-22:00 Thursday 05:00-22:00 Friday 05:00-23:00 Saturday 05:00-23:00 Sunday 06:00-22:00