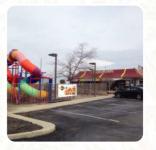

## Mcdonald's

500 State Route 103, Bluffton I-45817, United States

**Opening Hours:** 

Monday 05:00-22:00 Tuesday 05:00-22:00 Wednesday 05:00-22:00 Thursday 05:00-22:00 Friday 05:00-23:00 Saturday 05:00-23:00 Sunday 06:00-22:00