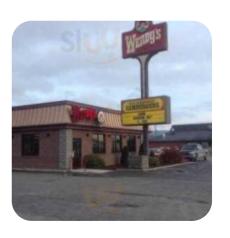

## Wendy's Menu

https://menulist.menu
2098 N. Main St, Monticello I-42633, United States
+16063484522 - https://locations.wendys.com/united-states/ky/monticello/2098-n-

+16063484522 - https://locations.wendys.com/united-states/ky/monticello/2098-n-main-st

# Wendy's

2098 N. Main St, Monticello I-42633, United States **Opening Hours:** 

Monday 06:30-21:30 Tuesday 06:30-21:30 Wednesday 06:30-21:30 Thursday 06:30-21:30 Friday 06:30-22:00 Saturday 06:30-22:00 Sunday 06:30-21:30