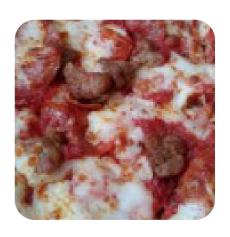

# These types of dishes are being served

**PIZZA** 

### Pizza

**GARLIC PIZZA** 

**CHICKEN PIZZA** 

**HAWAIIAN PIZZA** 

**BBQ CHICKEN PIZZA** 

**CHEESE PIZZA** 