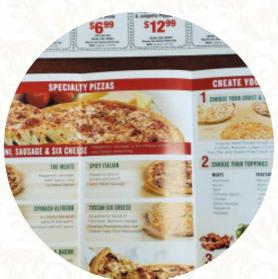

# These types of dishes are being served

**PIZZA** 

### Pizza

**GARLIC PIZZA** 

**CHICKEN PIZZA** 

**HAWAIIAN PIZZA** 

**BBQ CHICKEN PIZZA** 

**CHEESE PIZZA** 