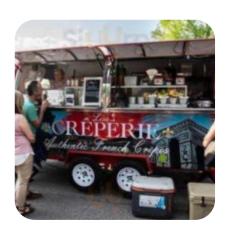

#### Lisa's Creperie Menu

https://menulist.menu 48 Main St Ste 1B, Senoia I-30276-1895, United States (+1)7707279566

On this webpage, you can find the complete menu of Lisa's Creperie from <u>Senoia</u>. Currently, there are 17 dishes and drinks up for grabs. For *changing offers*, please contact the owner of the restaurant directly. You can also contact them through their website. What <u>User</u> likes about Lisa's Creperie: