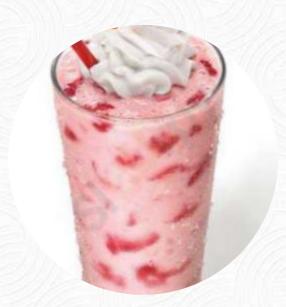

### Sonic Drive-in Menu

https://menulist.menu 1110 North Esplanade, Cuero I-77954, United States +13612759622 - http://www.sonicdrivein.com









A complete menu of Sonic Drive-in from <u>Cuero</u> covering all 17 dishes and drinks can be found here on the menu. For seasonal or weekly deals, please get in touch via phone or use the contact details provided on the website.

What User likes about Sonic Drive-in:

Sonic is a good place to eat the food well on the other hand their staff are very sarcastic and they take a long time when you come into the window and you use a credit card for any reason it takes a long time to go through it and then end with fees on your credit card that you do not try to show no fingers, but that is the only place that does that thank Joanne <u>read more