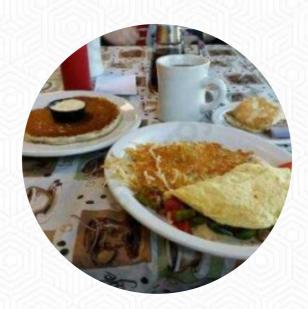

Nice place. To me this place is another version of waffle house. I got the Mimi 3 egg breakfast and a strawberry waffle. I didn't like the strawberry pancake that much as I though it would come with fresh strawberries and powdered sugar but it came with imitation strawberries and whip cream. I guess I should have asked being it was my first time there. Everything is cooked to order so there is a little wait time. The... read more. You can at Mimi's Good Food from Peachtree City taste delicious vegetarian meals, in which no animal meat or fish was brought into play, for breakfast they serve a varied breakfast here. Apart from simple snacks, sweet pieces and cakes, there are also cold and hot drinks, Likewise, the visitors of the restaurant prefer the comprehensive selection of various coffee and tea specialities that the restaurant provides.