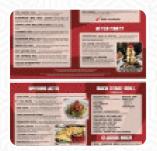

## Rock N' Roll Sushi Hibachi Menu

**TUNA TATAKI** 

| Sashimi                  |        | Hibachi Entrees           |          |
|--------------------------|--------|---------------------------|----------|
| RED TUNA SASHIMI         | \$7.0  | FILET MIGNON HIBACHI      | \$20.0   |
| Sushi Rolls              |        | Japanese Hibachi          |          |
| SUSHI                    |        | CHICKEN HIBACHI           | \$16.0   |
| Kids Menii               |        | These types of dishes are |          |
| KIDS CHICKEN NUGGETS AND | \$5.5  | being served              |          |
| FRENCH FRIES             |        | APPETIZER                 |          |
| Sushi Roll               |        | Uncategorized             |          |
| SPICY SHRIMP ROLL        | \$7.7  | SPICY CRAWFISH ROLL       | \$7.7    |
| Opening Acts             |        | Restaurant Category       | <b>V</b> |
| TWISTED TUNA             | \$11.0 | VEGETARIAN                |          |
| Rock N Raw               |        | GLUTEN FREE               |          |
| RED TUNA NIGIRI          | \$5.0  | Ingredients Used          |          |
| Kids Rock                |        | CHEESE                    |          |
| KIDS TEMPURA SHRIMP AND  | 4      | CREAM CHEESE              |          |
| FRENCH FRIES             | \$5.5  | EEL                       |          |
|                          |        | SHRIMP                    |          |
| Appetizer From Sushi B   | ar     |                           |          |

\$11.0