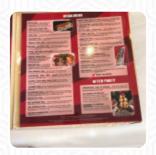

## Rock N' Roll Sushi Hibachi Menu

**TUNA TATAKI** 

| Sashimi                  |        | Hibachi Entrees           |          |
|--------------------------|--------|---------------------------|----------|
| RED TUNA SASHIMI         | \$7.0  | FILET MIGNON HIBACHI      | \$20.0   |
| Sushi Rolls              |        | Japanese Hibachi          |          |
| SUSHI                    |        | CHICKEN HIBACHI           | \$16.0   |
| Kids Menii               |        | These types of dishes are |          |
| KIDS CHICKEN NUGGETS AND | \$5.5  | being served              |          |
| FRENCH FRIES             |        | APPETIZER                 |          |
| Sushi Roll               |        | Uncategorized             |          |
| SPICY SHRIMP ROLL        | \$7.7  | SPICY CRAWFISH ROLL       | \$7.7    |
| Opening Acts             |        | Restaurant Category       | <b>V</b> |
| TWISTED TUNA             | \$11.0 | VEGETARIAN                |          |
| Rock N Raw               |        | GLUTEN FREE               |          |
| RED TUNA NIGIRI          | \$5.0  | Ingredients Used          |          |
| Kids Rock                |        | CHEESE                    |          |
| KIDS TEMPURA SHRIMP AND  | 4      | CREAM CHEESE              |          |
| FRENCH FRIES             | \$5.5  | EEL                       |          |
|                          |        | SHRIMP                    |          |
| Appetizer From Sushi B   | ar     |                           |          |

\$11.0