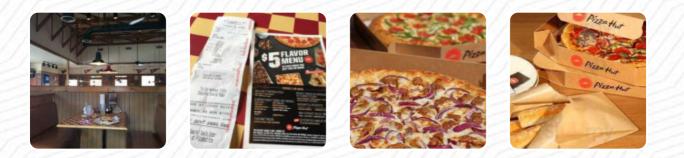

## Pizza Hut Menu

<u>https://menuweb.menu</u> 406 US Highway 380, Bridgeport I-76426, United States **+19406835433 - https://locations.pizzahut.com/tx/bridgeport/406-us-highway-380** 

A complete <u>menu</u> of Pizza Hut from Bridgeport covering all **15** courses and drinks can be found here on the card.

#### These Types Of Dishes Are Being Served

PIZZA

PASTA

MEAT

### **Ingredients Used**

PARMESAN CHEESE

BACON

PORK MEAT

Made with menuweb.menu