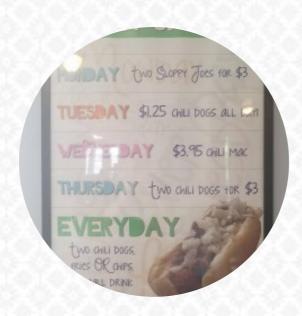

## **Arctic Cafe Menu**

https://menuweb.menu 8131 Secor Rd, Lambertville I-48144-8673, United States +17348542663 - https://www.facebook.com/pages/category/Ice-Cream-Shop/Arctic-Cafe-190709354289521/

## **Arctic Cafe**

8131 Secor Rd, Lambertville I-48144-8673, United States

**Opening Hours:** 

Monday 11:00-22:00 Tuesday 11:00-22:00 Wednesday 11:00-22:00 Thursday 11:00-22:00 Friday 11:00-22:00 Saturday 11:00-22:00 Sunday 11:00-22:00