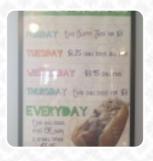

## **Arctic Cafe Menu**

https://menuweb.menu 8131 Secor Rd, Lambertville I-48144-8673, United States +17348542663 - https://www.facebook.com/pages/category/Ice-Cream-Shop/Arctic-Cafe-190709354289521/

## **Arctic Cafe**

8131 Secor Rd, Lambertville I-48144-8673, United States

**Opening Hours:** 

Monday 11:00-22:00 Tuesday 11:00-22:00 Wednesday 11:00-22:00 Thursday 11:00-22:00 Friday 11:00-22:00 Saturday 11:00-22:00 Sunday 11:00-22:00