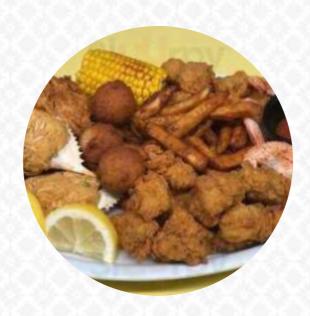

**SEAFOOD** 

**CHEESE** 

**BANANA** 

These Types Of Dishes Are Being Served

**FISH** 

**BURGER** 

**SALAD** 

**ICE CREAM** 

**TUNA STEAK** 

**CHICKEN** 