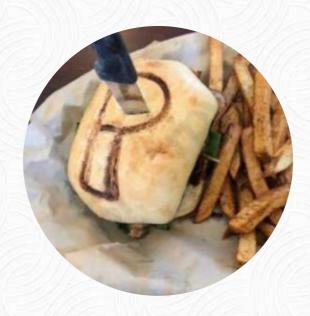

We have eaten here several times and have never been disappointed. Your food is delicious and the menu options are different from everything you can get in this city. The owners are friendly and accommodating. I am so glad that there is finally a nice restaurant/bar in Safford, which differs from the standard Mexican, pizza or fast food options that we all have cultivated. read more. The Plank Restaurant And Bar from Safford is a suitable bar to have a beer after work, and sit with friends or alone, Also, the drinks menu at this place is exceptional and offers a significant and comprehensive selection of both local and international beers, which are definitely worth a try. The pleasure of various sports events is just as much a big draw, when you are in this sports bar, Naturally, you can't miss out on the delicious burgers, which are accompanied by sides like fries, salads, or wedges offered.