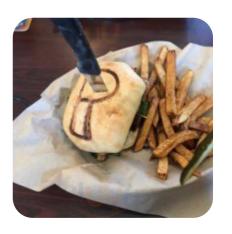

We have eaten here several times and have never been disappointed. Your food is delicious and the menu options are different from everything you can get in this city. The owners are friendly and accommodating. I am so glad that there is finally a nice restaurant/bar in Safford, which differs from the standard Mexican, pizza or fast food options that we all have cultivated. read more. The Plank Restaurant And Bar from Safford is a suitable bar to have a beer after work, and sit with friends or alone, Also, the drinks menu at this place is exceptional and offers a significant and comprehensive selection of both local and international beers, which are definitely worth a try. The pleasure of various sports events is just as much a big draw, when you are in this sports bar, Naturally, you can't miss out on the delicious burgers, which are accompanied by sides like fries, salads, or wedges offered.