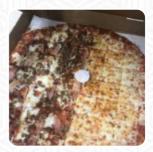

The pizza always tastes great, but we never got a delivery that was cut as desired, see picture for the pizza strips tonight? I suppose it's an online ordering problem since we're never again the extra sour cream with the potato pizza that is cut into slices instead of squares every time lol EDIT: as funny as pizza strips are, its nice that Sarahs are ready to make it right and I guess that. EDIT 2: absolutely perfec... read more. The restaurant and its premises are wheelchair accessible and thus usable with a wheelchair or physiological disabilities. If you want to eat something tasty quickly, Sarah's Pizza Subs from Eaton offers delicious sandwiches, healthy salads and other snacks, as well as cold and hot beverages, There are also delicious South American meals on the menu. Moreover, there are scrumptious American dishes, such as burgers and grilled meat, the menu also includes delicious vegetarian dishes.