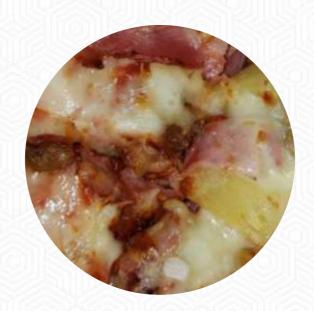

The pizza always tastes great, but we never got a delivery that was cut as desired, see picture for the pizza strips tonight? I suppose it's an online ordering problem since we're never again the extra sour cream with the potato pizza that is cut into slices instead of squares every time lol EDIT: as funny as pizza strips are, its nice that Sarahs are ready to make it right and I guess that. EDIT 2: absolutely perfec... read more. The restaurant and its premises are wheelchair accessible and thus usable with a wheelchair or physiological disabilities. If you want to eat something tasty quickly, Sarah's Pizza Subs from Eaton offers delicious sandwiches, healthy salads and other snacks, as well as cold and hot beverages, There are also delicious South American meals on the menu. Moreover, there are scrumptious American dishes, such as burgers and grilled meat, the menu also includes delicious vegetarian dishes.