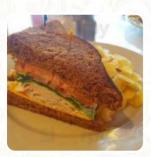

Road Trip Sharpening carried me to Smithfield. i enquired about lunch and was told to go here. Outstanding tip, Chris and i enjoyed our lunch. Coffee for me and we started with Fried Green Tomatoes...OhBoy. Chris got the Ruben sandwich and i got the Windsor castle sandwich (Turkey). i wondered over to the dessert case and saw many fine looking cakes and pies, and then i spied one loan looking square bowl. i asked our... read more. At Smithfield Gourmet Bakery And Cafe in Smithfield you can taste delicious vegetarian menus, that are free from any animal meat or fish, Likewise, the customers of the restaurant prefer the extensive variety of various coffee and tea specialities that the establishment provides. There are also fine American dishes, for example, **burgers and grilled meat**, They also present scrumptious *South American* menus to you in the menu.

#### These types of dishes are being served

SALAD DESSERTS PANINI

BURGER

BREAD

TURKEY

PASTA

TOSTADAS