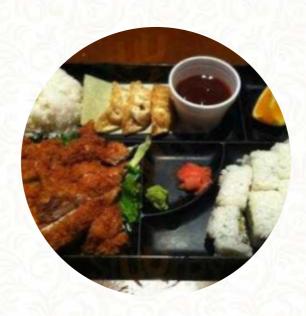

## Mikasa Japanese Bistro Menu

https://menuweb.menu 15138 S Harlan Rd, Lathrop I-95330-9754, United States +12098581818

## Mikasa Japanese Bistro Menu

Sushi Rolls

**SUSHI** 

Vegetarian

**PARMESAN ASPARAGUS** 

Sandwiches

**CALIFORNIA SANDWICH** 

**Japanese Specialties** 

SAKE

These Types Of Dishes Are Being Served

**FISH** 

Sushi

**SASHIMI** 

**CALIFORNIA ROLL** 

**Fried Rice** 

**BEEF FRIED RICE** 