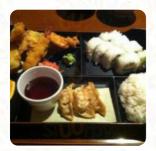

## Mikasa Japanese Bistro Menu

https://menuweb.menu 15138 S Harlan Rd, Lathrop I-95330-9754, United States +12098581818

## Mikasa Japanese Bistro Menu

Sushi Rolls

**SUSHI** 

Vegetarian

**PARMESAN ASPARAGUS** 

Sandwiches

**CALIFORNIA SANDWICH** 

**Japanese Specialties** 

SAKE

These Types Of Dishes Are Being Served

**FISH** 

Sushi

**SASHIMI** 

**CALIFORNIA ROLL** 

**Fried Rice** 

**BEEF FRIED RICE** 