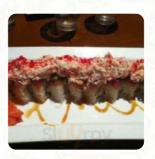

## Mikasa Japanese Bistro Menu

Sushi Rolls

**SUSHI** 

Vegetarian

**PARMESAN ASPARAGUS** 

Sandwiches

**CALIFORNIA SANDWICH** 

**Japanese Specialties** 

SAKE

These Types Of Dishes Are Being Served

**FISH** 

Sushi

**SASHIMI** 

**CALIFORNIA ROLL** 

**Fried Rice** 

**BEEF FRIED RICE** 