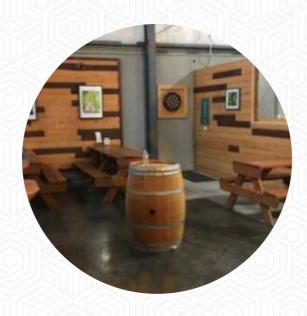

## 54°40' Brewing Company

3801 S Truman Rd, Washougal I-98671-2589, United States **Opening Hours:** 

Monday 16:00-19:00 Tuesday 16:00-19:00 Wednesday 11:30-20:00 Thursday 11:30-20:00 Friday 11:30-21:00 Saturday 11:30-20:00