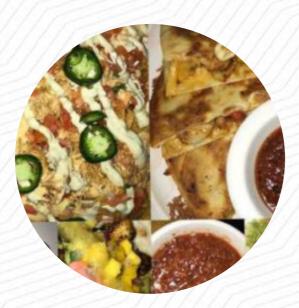

Great food and drinks! Cocktails were strong and food was huge. This was our first time here and everything was really great. Our server was very friendly, talking and attentive. In our second round of drinks I got the Bourbon flight and was not disappointed. Pours of Makers Mark, Buffalo Trace, Yellowstone and Iron Fish were a great choice to try different Bourbons. Had the wet Burrito and Queso and chips for dinner... read more. Wooden Valve from New Baltimore is a eatery that serves *sweet and hot typical Spanish menus*, Many guests are also particularly looking forward to the **diverse, tasty Mexican cuisine**. fresh fish, meat, as well as beans and rice are also South American cooked here, and you have the opportunity to try tasty American meals like Burger or Barbecue.