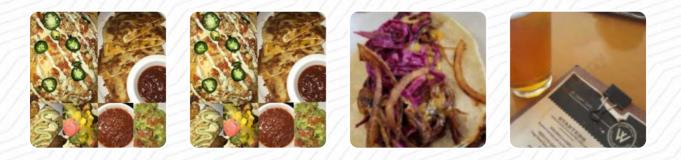

Great food and drinks! Cocktails were strong and food was huge. This was our first time here and everything was really great. Our server was very friendly, talking and attentive. In our second round of drinks I got the Bourbon flight and was not disappointed. Pours of Makers Mark, Buffalo Trace, Yellowstone and Iron Fish were a great choice to try different Bourbons. Had the wet Burrito and Queso and chips for dinner... read more. Wooden Valve from New Baltimore is a eatery that serves *sweet and hot typical Spanish menus*, Many guests are also particularly looking forward to the **diverse, tasty Mexican cuisine**. fresh fish, meat, as well as beans and rice are also South American cooked here, and you have the opportunity to try tasty American meals like Burger or Barbecue.