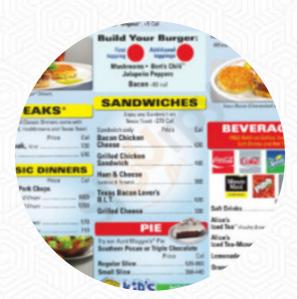

# Waffle House Menu

#### Sandwiches & Hot Paninis

**HAMBURGER** 

## Burgers

**PATTY MELT** 

#### Sandwiches

**CHICKEN SANDWICH** 

#### Cookies

**CHOCOLATE CHIP** 

#### Brunch

**STEAK AND EGGS** 

#### Plates Brunch

**WAFFLE** 

### Hash Browns and Sides

**HASH BROWNS** 

**SCRAMBLED EGGS** 