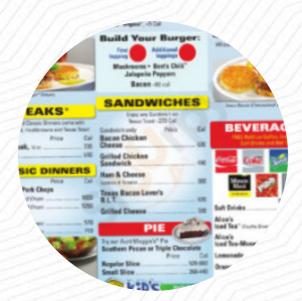

## Waffle House Menu

| Extras                    |       | being served                         |       |
|---------------------------|-------|--------------------------------------|-------|
| EXTRA CHEESE              |       | TOSTADAS                             |       |
| Indian                    |       | Lunch & Dinner Specialties           |       |
| CHAI TEA MIXTURE          | \$2.6 | CHEESESTEAK MELT HASHBROWN BOWL      | \$9.9 |
| Beverages                 |       | CHICKEN MELT HASHBROWN<br>BOWL       | \$9.9 |
| MINUTE MAID LEMONADE      | \$2.6 |                                      |       |
|                           |       | Ingredients Used                     |       |
| Breakfast Side Orders     |       | BACON                                | \$3.8 |
| GRITS                     |       | SAUSAGE                              | \$3.8 |
|                           |       | CHEESE                               |       |
| Coffee                    |       |                                      |       |
| CAFÉ                      |       | Breakfast                            |       |
| Plates Brunch             |       | SAUSAGE EGG CHEESE<br>HASHBROWN BOWL | \$9.9 |
| WAFFLE                    |       | BACON EGG CHEESE<br>HASHBROWN BOWL   | \$9.9 |
| These types of dishes are |       | HAM EGG CHEESE HASHBROWN<br>BOWL     | \$9.9 |
|                           |       | ANGUS QUARTER DELUXE PLATE           | \$7.4 |