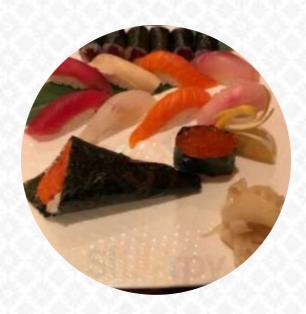

#### Ichiban Sushi Menu

https://menulist.menu
776 Bloomfield Ave, West Caldwell I-07006-6710, United States
(+1)9738087178





On this website, you can find the **complete** <u>menu</u> of Ichiban <u>Sushi</u> from West Caldwell. Currently, there are **17** dishes and drinks up for grabs. For changing offers, please contact the restaurant owner directly. You can also contact them through their website. What <u>User</u> likes about Ichiban <u>Sushi</u>:

Dinner Bento-Box. Lachs teriyaki and vegetable tempura were perfectly cooked and tasty. Tempura was slightly broken. Seaweed salad and spicy tuna reel were also good. Come with rice, miso soup and salad (they forgot the salad this time). Regular nigiri <a href="sushi">sushi</a> entree. Fish was fresh and delicious. Come with elk soup