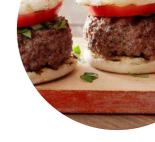

# These Types Of Dishes **Are Being Served**

**BURGER** 

**PIZZA** 

**FISH** 

**SOUP** 