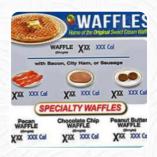

## Waffle House Menu

https://menulist.menu

516 Lexington Rd, Versailles I-40383-1627, United States +18598796631 - https://locations.wafflehouse.com/versailles-ky-1558#/?zoom=15&lat=38.05057500000001&lng=-84.7138099999997









Here you can find the menu of Waffle House in <u>Versailles</u>. At the moment, there are 17 meals and drinks on the food list. You can inquire about <u>seasonal or weekly deals</u> via phone. What <u>User</u> likes about Waffle House: I was so impressed by Linda, the manager and her staff Gage and Tamara! They went out to serve my 3 grandchildren and me. The food was well cooked and properly cooked. <u>read more</u>. The premises on site are wheelchair accessible and can also be used with a wheelchair or physiological disabilities, Depending on the weather, you can also sit outside and be served. If you're desiring some spicy South American cuisine, you've come to the right place: delightful menus, prepared with **fish, seafood, and meat**, though *corn, beans, and potatoes* are also on