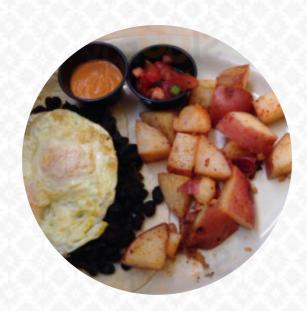

## Park And Main Cafe Menu

https://menulist.menu 8 West Park Street, Butte, 59701, United States Of America +14062992220 - https://www.facebook.com/parkmaincafe3Fref%253Dts26fref%253Dts









On this webpage, you can find the complete menu of Park And Main Cafe from Butte. Currently, there are **17** meals and drinks up for grabs. For **changing offers**, please contact the restaurant owner directly. You can also contact them through their website. What <u>User</u> likes about Park And Main Cafe:

A great find. Friendly atmosphere and vibe here. Big windows and light. Everyone was so nice even the patrons. Good coffee, big cups and amazing food. Will come again. <u>read more</u>. You can use the WLAN of the establishment at no extra cost. What <u>User</u> doesn't like about Park An