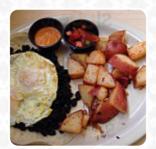

## Park And Main Cafe Menu

https://menulist.menu 8 West Park Street, Butte, 59701, United States Of America +14062992220 - https://www.facebook.com/parkmaincafe3Fref%253Dts26fref%253Dts









On this webpage, you can find the complete menu of Park And Main Cafe from Butte. Currently, there are **17** meals and drinks up for grabs. For **changing offers**, please contact the restaurant owner directly. You can also contact them through their website. What <u>User</u> likes about Park And Main Cafe:

A great find. Friendly atmosphere and vibe here. Big windows and light. Everyone was so nice even the patrons. Good coffee, big cups and amazing food. Will come again. <u>read more</u>. You can use the WLAN of the establishment at no extra cost. What <u>User</u> doesn't like about Park And Main Cafe:

Food was great. Server was really nice. Setting was very cool. Prices were just right. However, this place is painfully understaffed. Management needs to step up their game. Would