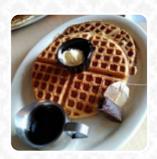

## Park And Main Cafe Menu

https://menulist.menu 8 West Park Street, Butte, 59701, United States Of America +14062992220 - https://www.facebook.com/parkmaincafe3Fref%253Dts26fref%253Dts









On this webpage, you can find the complete menu of Park And Main Cafe from Butte. Currently, there are **17** meals and drinks up for grabs. For **changing offers**, please contact the restaurant owner directly. You can also contact them through their website. What <u>User</u> likes about Park And Main Cafe:

A great find. Friendly atmosphere and vibe here. Big windows and light. Everyone was so nice even the patrons. Good coffee, big cups and amazing food. Will come again. <u>read more</u>. You can use the WLAN of the establishment at no extra cost. What <u>User</u> doesn't like about Park And Main Cafe:

Food was great. Server was really nice. Setting was very cool. Prices were just right. However, this place is painfully understaffed. Management needs to step up their game. Would abso