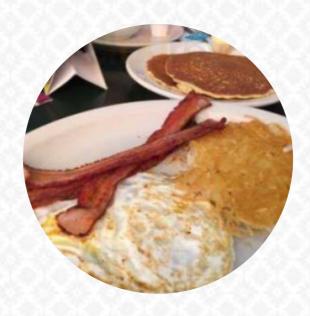

## **Brunch**

STEAK AND EGGS

## **Ingredients Used**

**SAUSAGE** 

**BISCUIT** 

**POTATOES** 

**BACON** 

**TOMATO** 

**ONION** 

**CORNED BEEF** 