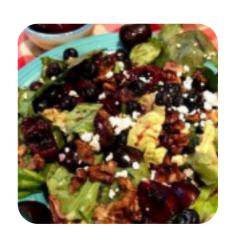

## Blue Canoe Cafe Menu

https://menulist.menu 4946 Baseline Dr, Mount Hood, OR, 97041, Mount Hood Parkdale, United States (+1)5412166222,(+1)5413258110

On this site, you can find the **complete** <u>menu</u> of Blue Canoe Cafe from <u>Mount Hood Parkdale</u>. Currently, there are 17 courses and drinks up for grabs. For <u>seasonal or weekly deals</u>, please contact the owner of the restaurant directly. You can also contact them through their website. What <u>lvory Pagac</u> likes about Blue Canoe Cafe: I had The Rice Bowl and my husband had the Reubin sandwich. Both were really good! The Rice Bowl was generous, they added Chicken on for no extra money at their suggestion, great veggies including sweet potato, dressing was perfect. The Reuben comes on a beautiful homemade looking rye bread that was so generously filled my husband took half of the sandwich home. To top it off we had their homemade lemon/limeade. Grea... <u>read more</u>. As a visitor, you can use the WLAN of the restaurant free of charge. Blue Canoe Cafe from Mount Hood Parkdale is the perfect place if you want to sample tasty American courses like burgers or barbecue, The customers of the establishment also consider the extensive selection of various coffee and tea specialities that the restaurant offers. You can just get one of the scrumptious *sandwiches*, a small salad or another snack, if you're not that ravenous, Inthemorning a versatile brunch is offered here.