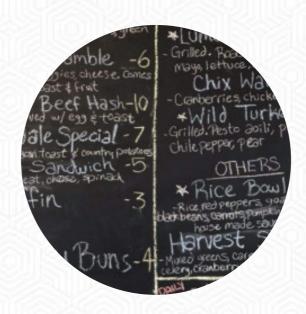

## Blue Canoe Cafe Menu

https://menulist.menu 4946 Baseline Dr, Mount Hood, OR, 97041, Mount Hood Parkdale, United States (+1)5412166222,(+1)5413258110

On this site, you can find the **complete** <u>menu</u> of Blue Canoe Cafe from <u>Mount Hood Parkdale</u>. Currently, there are 17 courses and drinks up for grabs. For <u>seasonal or weekly deals</u>, please contact the owner of the restaurant directly. You can also contact them through their website. What <u>lvory Pagac</u> likes about Blue Canoe Cafe: I had The Rice Bowl and my husband had the Reubin sandwich. Both were really good! The Rice Bowl was generous, they added Chicken on for no extra money at their suggestion, great veggies including sweet potato, dressing was perfect. The Reuben comes on a beautiful homemade looking rye bread that was so generously filled my husband took half of the sandwich home. To top it off we had their homemade lemon/limeade. Grea... <u>read more</u>. As a visitor, you can use the WLAN of the restaurant free of charge. Blue Canoe Cafe from Mount Hood Parkdale is the perfect place if you want to sample tasty American courses like burgers or barbecue, The customers of the establishment also consider the extensive selection of various coffee and tea specialities that the restaurant offers. You can just get one of the scrumptious *sandwiches*, a small salad or another snack, if you're not that ravenous, Inthemorning a versatile brunch is offered here.