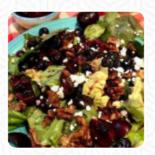

## Blue Canoe Cafe Menu

https://menulist.menu 4946 Baseline Dr, Mount Hood, OR, 97041, Mount Hood Parkdale, United States (+1)5412166222,(+1)5413258110

On this site, you can find the **complete** <u>menu</u> of Blue Canoe Cafe from <u>Mount Hood Parkdale</u>. Currently, there are 17 courses and drinks up for grabs. For <u>seasonal or weekly deals</u>, please contact the owner of the restaurant directly. You can also contact them through their website. What <u>lvory Pagac</u> likes about Blue Canoe Cafe: I had The Rice Bowl and my husband had the Reubin sandwich. Both were really good! The Rice Bowl was generous, they added Chicken on for no extra money at their suggestion, great veggies including sweet potato, dressing was perfect. The Reuben comes on a beautiful homemade looking rye bread that was so generously filled my husband took half of the sandwich home. To top it off we had their homemade lemon/limeade. Grea... <u>read more</u>. As a visitor, you can use the WLAN of the restaurant free of charge. Blue Canoe Cafe from Mount Hood Parkdale is the perfect place if you want to sample tasty American courses like burgers or barbecue, The customers of the establishment also consider the extensive selection of various coffee and tea specialities that the restaurant offers. You can just get one of the scrumptious *sandwiches*, a small salad or another snack, if you're not that ravenous, Inthemorning a versatile brunch is offered here.