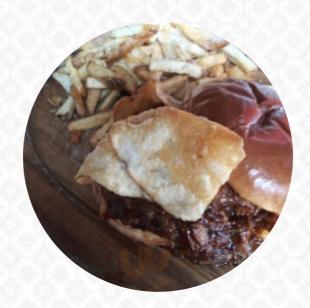

Overall, the few times I was here were pleasant. The food is really great and my going is definitely the chicken and waffle. It takes 20min, but it is a hearty portion and definitely worth waiting. I can also highly recommend the French toast, also as a side, it is so dang good! The grilled artichoke, Karamell's pig bell, and the Calamari are great appetizers. The only small complaint I have is the service that it is... read more. At Crockett's Public House in Maple Valley, there's a delicious brunch in the morning where you can indulge feast, For a snack, the yummy sandwiches, small salads and other snacks are suitable. The burgers of this establishment are among the highlights and are usually served with filling sides such as chips, leaf and cabbage salads or wedges, At the bar, you can unwind with a cool beer or other alcoholic and non-alcoholic drinks.