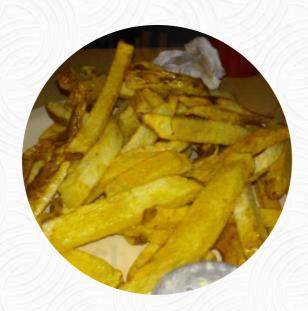

During the trip for work I like to eat in local mom pop shops. If you are in or near <a href="Fremont">Fremont</a>, OH I recommend eating at Whitey's. I had just packed a great breakfast in a small town near social surroundings with the locals. The price is reasonable and the portions to fill a small army. <a href="Freedom">Freedom</a> Easty burgers, to which <a href="Freedom">Freedom</a> Freedom</a>. Whitey's Diner from Fremont is popular for its <a href="Freedom">Freedom</a> Freedom</a>, to which <a href="Freedom">Grispy fries</a>, <a href="Freedom">Salads and other sides</a> are served, In addition, one can enjoy the food of all the delicious served dishes within the authentic curated charm of this Diner. If you decide to come for breakfast, you are offered a <a href="Freedom">Freedom</a> tasty brunch, You can also discover tasty South American meals on the menu.

# These types of dishes are being served

**TOSTADAS** 

**BURGER** 

## Ingredients Used

**CHEESE** 

**POTATOES** 

**BACON** 

**HAM** 

**BEEF** 

**SAUSAGE** 