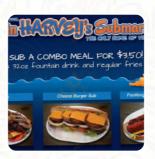

## Original Captain Harvey Submarine, 3435 Dundalk Avenue Menu

https://menulist.menu 3435 Dundalk Ave, Dundalk I-21222-5921, United States (+1)4102847772









Here you can find the <u>menu</u> of Original Captain Harvey Submarine, 3435 Dundalk Avenue in Dundalk. At the moment, there are 17 dishes and drinks on the card. You can inquire about changing offers via phone. What <u>User</u> likes about Original Captain Harvey Submarine, 3435 Dundalk Avenue:

This place is a local symbol when it comes to subs and it lived up to its reputation! The subs are HUGE so that you have to share or not eat all day. We had the cheese steak and it had to be at least one pound of meat on a beautiful fresh roll. Will definitely be back and recommend it! <a href="read more">read more</a>. If you're craving for some **tasty South**American culinary arts, this is the place to be: exquisite meals, cooked with <a href="fish, seafood delicacies, and meat">fish, seafo