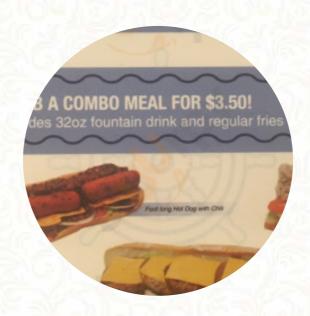

## Original Captain Harvey Submarine, 3435 Dundalk Avenue Menu

https://menulist.menu 3435 Dundalk Ave, Dundalk I-21222-5921, United States (+1)4102847772









Here you can find the <u>menu</u> of Original Captain Harvey Submarine, 3435 Dundalk Avenue in Dundalk. At the moment, there are 17 dishes and drinks on the card. You can inquire about changing offers via phone. What <u>User</u> likes about Original Captain Harvey Submarine, 3435 Dundalk Avenue:

This place is a local symbol when it comes to subs and it lived up to its reputation! The subs are HUGE so that you have to share or not eat all day. We had the cheese steak and it had to be at least one pound of meat on a beautiful fresh roll. Will definitely be back and recommend it! <a href="read more">read more</a>. If you're cr