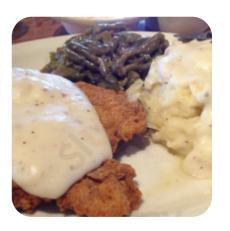

And of course, you should also try the <a href="fine burgers">fine burgers</a>, with sides such as fries, salads, or wedges provided.

# Cracker Barrel Old Country Store Menu



#### Pasta

**MAC CHEESE** 

### Gnocchi

**GNOCCHI** 

#### **Toast**

**FRENCH TOAST** 

#### Side dishes

**MASHED POTATO** 

#### **Dessert**

**CREPES** 

## Ingredients Used

**BEEF** 

**CHICKEN** 

**CHEESE** 

**CARROTS** 

# These types of dishes are being served



BURGER FISH TOSTADAS

ROAST BEEF

SALAD

## Cracker Barrel Old Country Store Menu



## Cracker Barrel Old Country Store

1295 Wisconsin Dells Pkwy S, Baraboo I-53913-9417, United States Opening Hours: Monday 06:00-22:00 Tuesday 06:00-22:00 Wednesday 06:00-22:00 Thursday 06:00-22:00 Friday 06:00-23:00 Saturday 06:00-23:00 Sunday 06:00-22:00