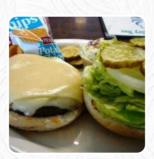

For years past this place and finally stopped. The hard ice is Hershey, so I went with a soft portion. Chocolate and vanilla in a waffle cone with rainbow sprinkles was the perfect order. I wish inside for burgers and hot dogs was later opened <u>read more</u>. Evergreen Dairy from Medford is famous for its delicious burgers, to which aromatic fries, salads and other sides are presented, They also present delicious *South American* menus to you on the menu. If you decide to come for breakfast, you are offered a hearty brunch, Furthermore, one can delight in the enjoyment of all the delicious offered dishes amid the stylish ambiance of this <u>Diner</u>.