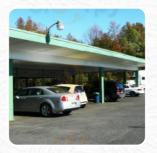

## Evergreen Dairy

1643 Route 70, Medford I-08088-2831, United States Opening Hours: Monday 05:00-22:00 Tuesday 05:00-22:00 Wednesday 05:00-22:00 Thursday 05:00-22:00 Friday 05:00-22:00 Saturday 05:00-22:00 Sunday 05:00-22:00