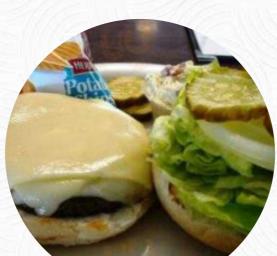

For years past this place and finally stopped. The hard ice is Hershey, so I went with a soft portion. Chocolate and vanilla in a waffle cone with rainbow sprinkles was the perfect order. I wish inside for burgers and hot dogs was later opened <u>read more</u>. Evergreen Dairy from Medford is famous for its delicious burgers, to which aromatic fries, salads and other sides are presented, They also present delicious *South American* menus to you on the menu. If you decide to come for breakfast, you are offered a hearty brunch, Furthermore, one can delight in the enjoyment of all the delicious offered dishes amid the stylish ambiance of this <u>Diner</u>.