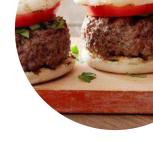

For years past this place and finally stopped. The hard ice is Hershey, so I went with a soft portion. Chocolate and vanilla in a waffle cone with rainbow sprinkles was the perfect order. I wish inside for burgers and hot dogs was later opened <u>read more</u>. Evergreen Dairy from Medford is famous for its delicious burgers, to which aromatic fries, salads and other sides are presented, They also present delicious *South American* menus to you on the menu. If you decide to come for breakfast, you are offered a hearty brunch, Furthermore, one can delight in the enjoyment of all the delicious offered dishes amid the stylish ambiance of this <u>Diner</u>.