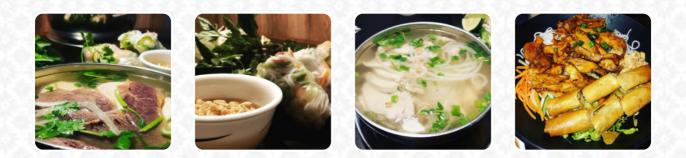

#### These Types Of Dishes Are Being Served

SOUP

CHICKEN

#### **Ingredients Used**

GARLIC TOFU VEGETABLES

EDAMAME SEAFOOD EGG CHICKEN TERIYAKI PORK MEAT