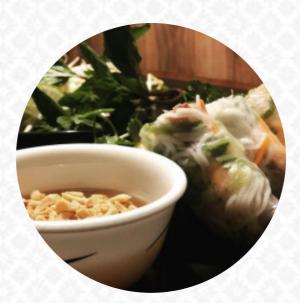

#### These Types Of Dishes Are Being Served

SOUP

CHICKEN

#### **Ingredients Used**

GARLIC TOFU VEGETABLES

EDAMAME SEAFOOD EGG CHICKEN TERIYAKI PORK MEAT