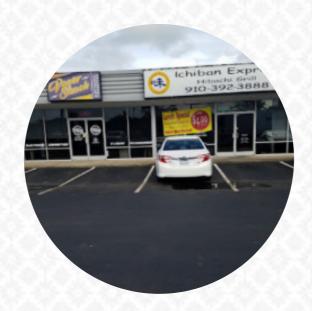

## Ichiban Express Hibachi Grill Menu

https://menulist.menu 4608 Maple Ave, Wilmington, United States +19103923888

On this webpage, you can find the complete menu of Ichiban Express Hibachi Grill from Wilmington. Currently, there are 17 menus and drinks available. For **changing offers**, please contact the owner of the restaurant directly. You can also contact them through their website. What <u>User</u> likes about Ichiban Express Hibachi Grill: This place is a diamond in the grob. I was lucky to discover this restaurant. I ordered the filet mignon hibachi, cream cheese rangoons, fried chicken wings. I was very pleased with the quality of food amazing service of this facility. It was also very easy on the wallet so that I can make this a regular culinary choice. Finally, it is nice to know that they deliver so that I can have Hibachi in the comfort of my own... read more. What <u>User</u> doesn't like about Ichiban Express Hibachi Grill:

# Ichiban Express Hibachi Grill

4608 Maple Ave, Wilmington, United States

**Opening Hours:** 

Tuesday 11:30 -22:15 Wednesday 11:30 -22:15 Thursday 11:30 -22:15 Friday 11:30 -22:15 Saturday 11:30 -22:15 Sunday 11:30 -22:15 Monday 11:30 -22:15