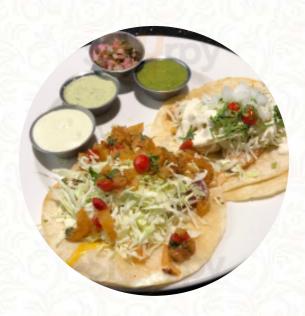

**FRENCH** 

**Mexican Dishes** 

**CHICKEN QUESADILLA** 

**TACOS** 

**TACO** 

These Types Of Dishes Are Being Served

**CHICKEN** 

**QUESADILLAS** 