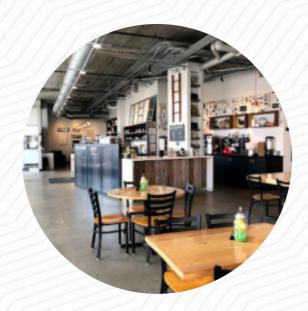

# Scenic Route Bakery Menu

https://menulist.menu
350 E Locust St Ste 104, Des Moines, IA 50309, United States
+15152880004 - https://www.scenicroutebakerydsm.com

Here you can find the menu of Scenic Route Bakery in <u>Des Moines</u>. At the moment, there are **17** menus and drinks on the menu. You can inquire about <u>seasonal or weekly deals</u> via phone. What <u>User</u> likes about Scenic Route Bakery:

My husband stopped for lunch today and enjoyed our first visit here. The cute salad was delicious and my husband made his hot ham and cheese sandwich. We shared a rosemary limonade that was unique and tasty. Loved the bright atmosphere and there were many seats. I'm glad to come back soon! <a href="read more">read more</a>. With the large diversity of **coffee and tea specialties**, a visit to Scenic Route Bakery becomes even more attractive, The tasty sandwiches, healthy salads and other snacks are also suitable for a snack. Moreover, you can treat yourself to fresh breads and snacks, here they serve a comprehensive brunch for breakfast.