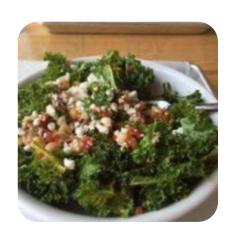

My husband stopped for lunch today and enjoyed our first visit here. The cute salad was delicious and my husband made his hot ham and cheese sandwich. We shared a rosemary limonade that was unique and tasty. Loved the bright atmosphere and there were many seats. I'm glad to come back soon! <a href="read more">read more</a>. With the large diversity of **coffee and tea specialties**, a visit to Scenic Route Bakery becomes even more attractive, The tasty sandwiches, healthy salads and other snacks are also suitable for a snack. Moreover, you can treat yourself to fresh breads and snacks, here they serve a comprehensive brunch for breakfast.

# These types of dishes are being served

**SALAD** 

**PANINI** 

**SOUP** 