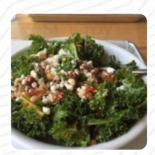

My husband stopped for lunch today and enjoyed our first visit here. The cute salad was delicious and my husband made his hot ham and cheese sandwich. We shared a rosemary limonade that was unique and tasty. Loved the bright atmosphere and there were many seats. I'm glad to come back soon! <a href="read more">read more</a>. With the large diversity of **coffee and tea specialties**, a visit to Scenic Route Bakery becomes even more attractive, The tasty sandwiches, healthy salads and other snacks are also suitable for a snack. Moreover, you can treat yourself to fresh breads and snacks, here they serve a comprehensive brunch for breakfast.

# These types of dishes are being served

**SALAD** 

**PANINI** 

**SOUP** 