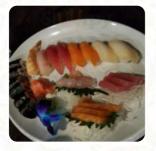

### Sushi Rolls

**SUSHI** 

## Ingredients Used

**TUNA** 

**SHRIMP** 

**SEAFOOD** 

**PRAWNS** 

**SCALLOPS** 

**MISO** 