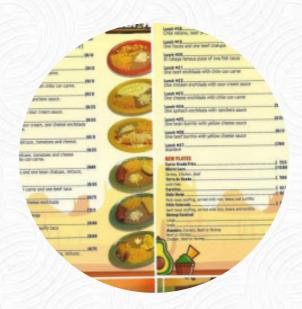

#### **Mexican Dishes**

FAJITAS
CHICKEN FAJITAS
CHEESE QUESADILLA

**BURRITO** 

### **Ingredients Used**

**BEANS** 

**CHEESE** 

**BACON** 

**ONION** 

**REFRIED BEANS** 

**BEEF** 