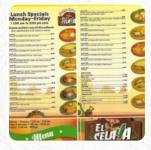

#### **Mexican Dishes**

FAJITAS
CHICKEN FAJITAS
CHEESE QUESADILLA

**BURRITO** 

### **Ingredients Used**

**BEANS** 

**CHEESE** 

**BACON** 

**ONION** 

**REFRIED BEANS** 

**BEEF** 