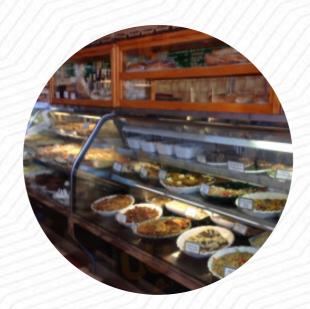

## Bagel Shoppe Menu

https://menulist.menu 986 Main St, Fishkill I-12524-3507, United States +18458963823

Here you can find the <u>menu</u> of Bagel Shoppe in Fishkill. At the moment, there are **17** courses and drinks on the food list. You can inquire about <u>seasonal or weekly deals</u> via phone. What <u>Maxwell Roob</u> likes about Bagel Shoppe:

What an incredible and warm location! We took the Google proposal for a quick stop to breakfast. It's very busy because it's so good to be patient! It'll be worth waiting. If you get a breakfast sandwich, it is fresh and delicious! Bagels are \$1 and I got 6 sorted for later consumption. If you buy 12 for \$11.99, you get 6 free. We don't talk about buying bags. These are large, fresh and super tasty. I didn't catch he... read more. Bagel Shoppe from Fishkill is the perfect place if you want to taste delightful American dishes like burgers or barbecue, there are also delicious vegetarian dishes on the menu. When you're not so hungry, you can just treat yourself to one of the delicious sandwiches, a healthy salad or another snack, The visitors of the restaurant also consider the extensive selection of differing coffee and tea specialities that the restaurant offers.