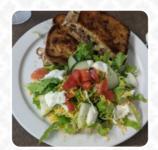

## The Junction Diner Menu

https://menulist.menu 20136 Viking Ave NW, Poulsbo I-98370-9440, United States +13605982000







Here you can find the menu of The Junction Diner in Poulsbo. At the moment, there are 18 dishes and drinks on the menu. You can inquire about seasonal or weekly deals via phone. What User likes about The Junction Diner: This place is great! Fast, friendly service. Delicious, homemade food. They make the best of a tiny room. We had the classic breakfast and cookies and gravy with sausage patties. All right! Huge portions too. Wish we lived closer so we could be regular guests! read more. A visit to The Junction Diner is particularly valuable due to the large diversity of coffee and tea specialties, In addition, you'll find sweet delicacies, cake, simple snacks and chilled refreshments and hot drinks here. The ambiance of the typical American Diner makes the meal an unforgettable event,