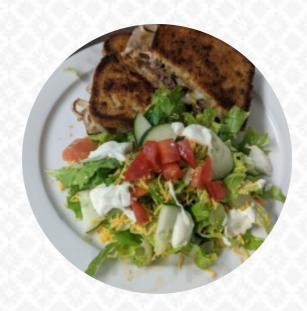

## The Junction Diner Menu

https://menulist.menu 20136 Viking Ave NW, Poulsbo I-98370-9440, United States +13605982000







Here you can find the menu of The Junction Diner in Poulsbo. At the moment, there are 18 dishes and drinks on the menu. You can inquire about seasonal or weekly deals via phone. What User likes about The Junction Diner: This place is great! Fast, friendly service. Delicious, homemade food. They make the best of a tiny room. We had the classic breakfast and cookies and gravy with sausage patties. All right! Huge portions too. Wish we lived closer so we could be regular guests! read more. A visit to The Junction Diner is particularly valuable due to the large diversity of coffee and tea specialties, In addition, you'll find sweet delicacies, cake, simple snacks a