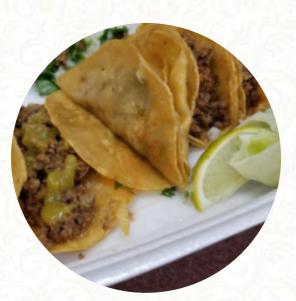

## Dulce Taqueria Menu

<u>https://menulist.menu</u> 600 E Sandy Lake Rd, Coppell I-75019-7209, United States (+1)2143154259,(+1)2146435003





The **menu of Dulce Taqueria** from <u>Coppell</u> includes *19* dishes. On average, <u>dishes or drinks on the menu</u> cost about \$5.0. The categories can be viewed on the menu below. What <u>User</u> likes about Dulce Taqueria: I never thought I'd check a taco restaurant in a gas station. We moved to Texas about a year ago, and obviously this is normal; it is definitely not in Ohio. We went closer and so they had to scramble to put our order together. Every single bite was delicious. We have three different dead of Tacos, still not sure what. This has great taste, but a little too much creamy something. It may be less authentic, but it wou