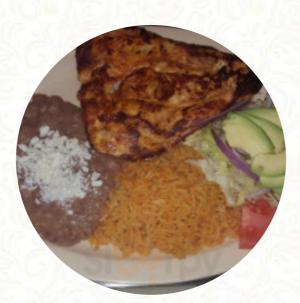

I've been driving past this restaurant for a while, and I went there for dinner last night, and I didn't say anything. The restaurant itself was small, the tables were nice, but small. Let's just say I won't come back to SUPER Taco. <u>read more</u>. The Super Taco originating from Montclair offers various flavorful <u>seafood</u> courses, Many visitors are also particularly looking forward to the diverse, fine <u>Mexican</u> cuisine. If you decide to come for breakfast, a

hearty brunch is ready for you, The dishes of this establishment can also be enjoyed at on-site or at the party thanks to a catering service.

Soups

MENUDO

Main courses

**Dessert** CREPES

Erfrischungsgetränke